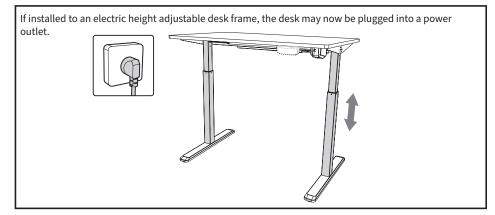

r desk frame. If using a VIVO desk frame, make sure to orientate the desktop so the control panel or crank handle pilot holes are facing the front.



Please note that mounting screws are not included with this desktop. Use the mounting hardware included with your standing desk frame to mount the desktop.



This desktop is pre-drilled to match the mounting holes in most VIVO electric desk frames with two legs. Some frames will not fit these holes. You will need to drill your own to match your frame in this case.

## STEP 2

For VIVO frames, Use the below table to determine if there is pre-drilled holes for your frames controller or crank handle.

NOTE: Holes for some controllers are not pre-drilled. You must drill your own to match your controller in this case.



## STEP 3



## STEP 4





# Open Monday - Friday 7:00am - 7:00pm CST,

our dedicated support team can offer immediate assistance with rapid response times. If any parts are received damaged or defective, please contact us. We are happy to replace parts to ensure you have a fully functioning product.



309-278-5303

AVG. RESOLUTION TIME (within office hrs): 5M 4S



www.vivo-us.com
Chat live with an agent!

AVG. RESOLUTION TIME (within office hrs): < 15 M



help@vivo-us.com

AVG. RESPONSE TIME (within office hrs): 1HR 8M

- 23% within < 15m
- 38% within < 30m
- 61% within < 1hr
- 83% within < 2hr
- 92% within < 3hr