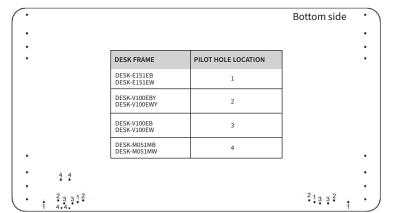

## STEP 2

For VIVO frames, Use the below table to determine if there is pre-drilled holes for your frames controller or crank handle.

NOTE: Holes for some controllers are not pre-drilled. You must drill your own to match your controller in this case.