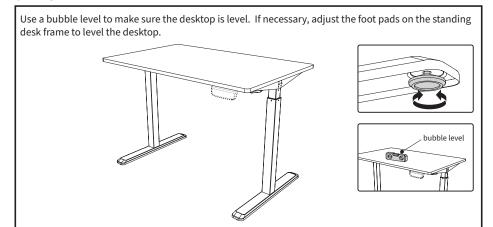

to match your desk frame. If using a VIVO desk frame, make sure to orientate the desktop so the control panel or crank handle pilot holes are facing the front.



Please note that mounting screws are not included with this desktop. Use the mounting hardware included with your standing desk frame to mount the desktop.



This desktop is pre-drilled to match the mounting holes in most VIVO electric desk frames with two legs. Some frames will not fit these holes. You will need to drill your own to match your frame in this case.

## STEP 2

For VIVO frames, Use the below table to determine if there is pre-drilled holes for your frames controller or crank handle.

NOTE: Holes for some controllers are not pre-drilled. You must drill your own to match your controller in this case.



## STEP 3



## STEP 4





# Open Monday - Friday 7:00am - 7:00pm CST,

our dedicated support team can offer immediate assistance with rapid response times. If any parts are received damaged or defective, please contact us. We are happy to replace parts to ensure you have a fully functioning product.



309-278-5303

AVG. RESOLUTION TIME (within office hrs): 5M 4S



www.vivo-us.com
Chat live with an agent!

AVG. RESOLUTION TIME (within office hrs): < 15 M



help@vivo-us.com

AVG. RESPONSE TIME (within office hrs): 1HR 8M

- 23% within < 15m
- 38% within < 30m
- 61% within < 1hr
- 83% within < 2hr
- 92% within < 3hr