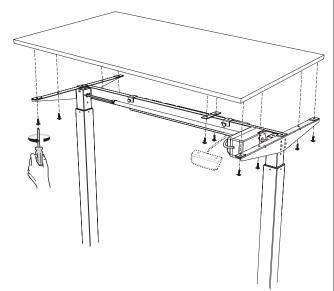

#### STEP 1

Mount the desktop to the desk frame using screws. If necessary, drill pilot holes for the screws to match your desk frame. If using a VIVO desk frame, make sure to orientate the desktop so the control panel or crank handle pilot holes are facing the front.

Please note that mounting screws are not included with this desktop. Use the mounting hardware included with your standing desk frame to mount the desktop.

This desktop is pre-drilled to match the mounting holes in most VIVO electric desk frames with two legs. Some frames will not fit these holes. You will need to drill your own to match your frame in this case.

## STEP 2

For VIVO frames, Use the below table to determine if there is pre-drilled holes for your frames controller or crank handle.

NOTE: Holes for some controllers are not pre-drilled. You must drill your own to match your controller in this case.